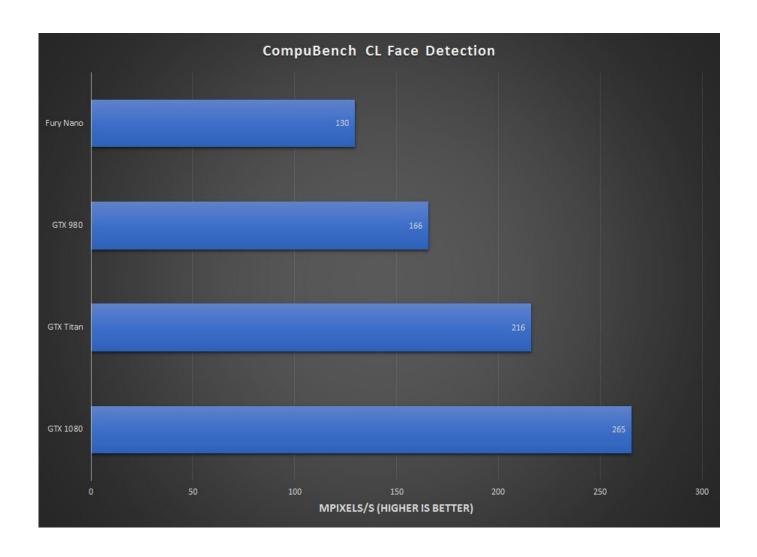

Sha 256 Cloud Mining Calculator Ltc Stock Reit



Sha 256 Cloud Mining Calculator Ltc Stock Reit

1/4

# J. DOWNLOAD

2/4

0 MHS per 1 0 cloud instance owned - (Cloud Scrypt) Follows Litecoin difficulty, which in the past has increased exponentially. 00000000 BTC Examples for Cloud SHA-256 4 0 instance \*Cloud mining should be considered as a fun, recreational activity and not a source of income or investment.

• Finally, refresh your browser Let us mine for you with our hardware in the cloud - Immediate results, mining updates every 60 seconds - Can own fractions of cloud instances, if desired - No heat or hardware to maintain - Choose payout in any displayed cryptocurrency - 5 year and 24 hour rental lengths available - No returns/exchanges - (Cloud SHA-256) SHA-256 algorithm, 1.. CryptoCompare needs javascript enabled in order to wor