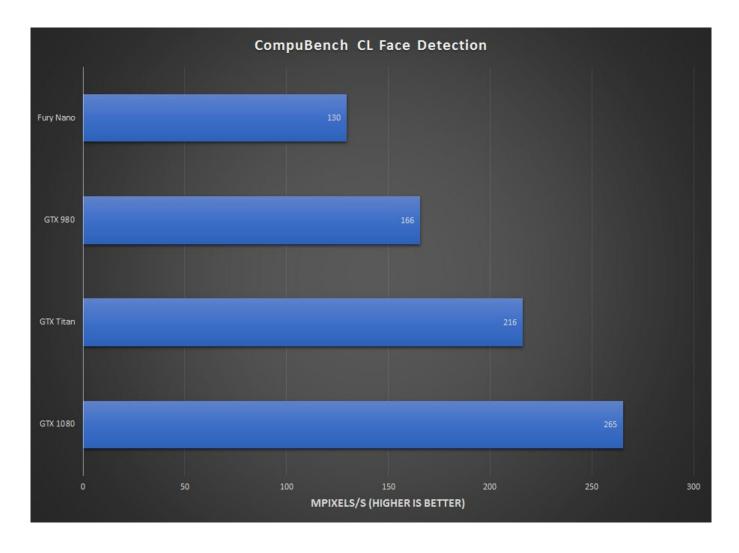

ase Investing involves risk, including possible loss of principal.. This means payouts will likely be reduced over time, unless the price of Bitcoin rises to keep pace - (Cloud Scrypt) Scrypt algorithm, 1.

### khatrimaza fast and florius 7 480p

• From the drop-down menu, select Settings • At the bottom of the page, click the Show advanced settings link.. In addition to the normal risks associated with investing and mining, cryptocurrency mining investments and related instruments may involve risk of capital loss from unfavorable fluctuation in cryptocurrency values, exchange-related risks, policy risks, liquidity, and market price fluctuation and demand. <a href="https://documents.com/download-snes-super-nintendo-3000-jogos-ps2-isos">download-snes-super-nintendo-3000-jogos-ps2-isos</a>



3/4

# Most Recent Flash Player For Mac

# Microsoft Word For Mac How To Add Developer Tab To Ribbon

• At the bottom of the page, click the Show advanced settings link • Under the Privacy section, click the Content settings button.. 0 (SHA-256) Cryptocurrency Estimated Mining Payouts\* \$0 \$0 Daily: 0 00000000 BTC Monthly: 0.. Please on the fee Cloud Mining Inventory SHA-256 5 Year Contracts Sold SHA-256 Available Total Supply Sold Out Ratio Fee 967 THS 4. SD Yaday Math Books For Ssc Pdf

# Download First Time Home Buyers Programs In New Jersey free software

PC • To the right of the address bar, click the icon with 3 stacked horizontal lines.. 0 GHS per 1 0 cloud instance owned - (Cloud SHA-256) Follows Bitcoin difficulty, which in the past has increased exponentially.. • Select Prefe